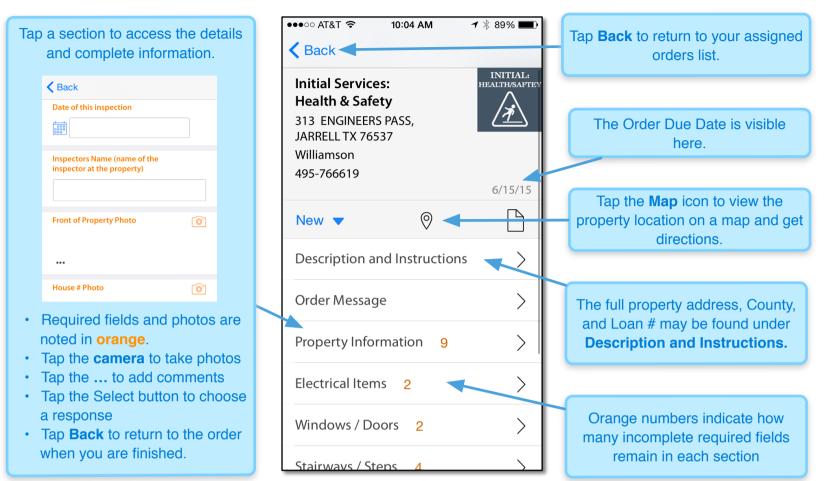

#### 4. Enter Order Information

Open each section of the order and enter as much information as possible.