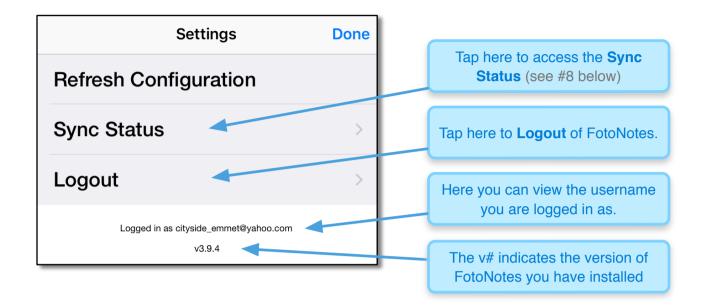

#### 7. FotoNotes Settings

To access the FotoNotes Settings screen, tap the 3 bars in the upper left part of your screen.