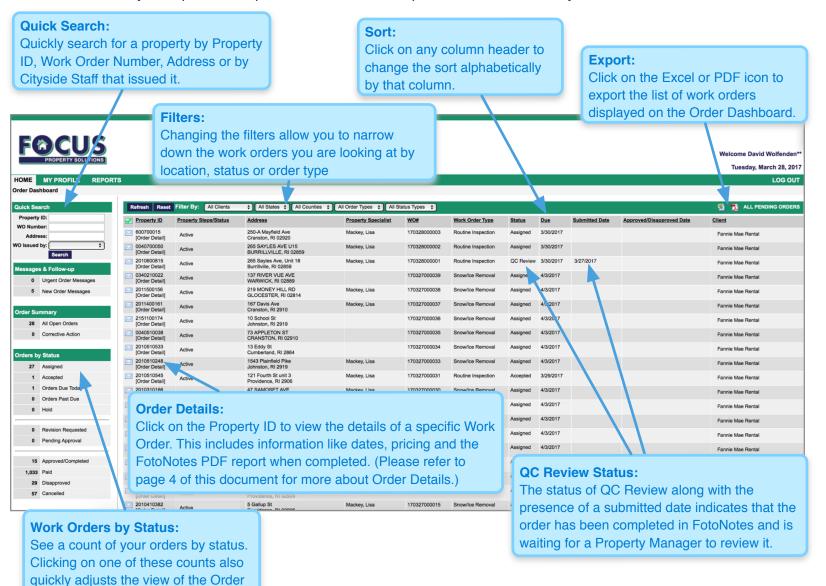

#### 10. Order Dashboard

In FOCUS, you will spend most of your time on the Order Dashboard. The order dashboard allows you to review all your orders whether they are open or completed. Below are descriptions of some of the key features of the Order Dashboard:

Dashboard to filter by that status.

#### **11. Order Details**

Reviewing the Order Details will allow you to see key information about the work order including but not limited to address, instructions, due date, pricing in addition to the ability to access the completed FotoNotes PDF report.