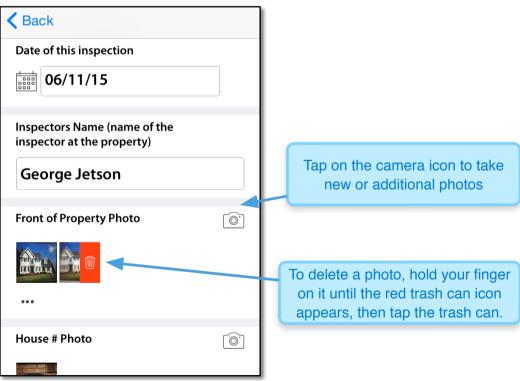

|                   |  |  |
| Lisor         | name                                                     |                   |  |  |

| FotoNotes             |  |  |  |  |  |  |
|-----------------------|--|--|--|--|--|--|
| Username              |  |  |  |  |  |  |
| Password              |  |  |  |  |  |  |
|                       |  |  |  |  |  |  |
| Sign in               |  |  |  |  |  |  |
| Forgot your password? |  |  |  |  |  |  |

#### 3. View Your Assigned Orders

Orders assigned to you will appear on the Project List page along with a few pieces of key information about the order.





#### 4. Enter Order Information

Open each section of the order and enter as much information as possible.



#### 5. Edit Photos (iPhone App Only)



Cityside Management Corp. © 2017





#### 6. Order Messages

Read Order Messages from Cityside and send replies. You will notice a required indicator here if you have any new messages from Cityside.



#### 7. Complete Your Orders

After you have entered as much information as possible and all required fields are complete, set the status of your order to Complete.





#### 7. FotoNotes Settings

To access the FotoNotes Settings screen, tap the 3 bars in the upper left part of your screen.



#### 8. Sync Status

The Sync Status page gives you more visibility into where your orders are in the syncing process.





## FOCUS

#### 9. Login to FOCUS at www.citysidefocus.com

You will receive your Username and Password from Cityside.

\* Please note, when you login for the first time you may be prompted to change your passwor