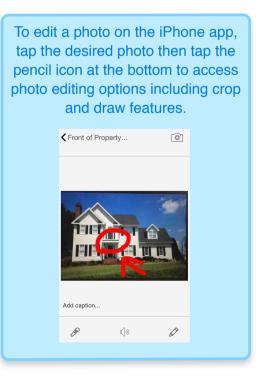

M<br>FotoNotes                                    |                   |  |  |
| Lisor         | name                                                     |                   |  |  |

| FotoNotes             |  |  |  |  |  |  |
|-----------------------|--|--|--|--|--|--|
| Username              |  |  |  |  |  |  |
| Password              |  |  |  |  |  |  |
|                       |  |  |  |  |  |  |
| Sign in               |  |  |  |  |  |  |
| Forgot your password? |  |  |  |  |  |  |

#### 3. View Your Assigned Orders

Orders assigned to you will appear on the Project List page along with a few pieces of key information about the order.





#### 4. Enter Order Information

Open each section of the order and enter as much information as possible.



#### 5. Edit Photos (iPhone App Only)



Cityside Management Corp. © 2017





#### 6. Order Messages

Read Order Messages from Cityside and send replies. You will notice a required indicator here if you have any new messages from Cityside.



#### 7. Complete Your Orders

After you have entered as much information as possible and all required fields are complete, set the status of your order to Complete.





#### 7. FotoNotes Settings

To access the FotoNotes Settings screen, tap the 3 bars in the upper left part of your screen.



#### 8. Sync Status

The Sync Status page gives you more visibility into where your orders are in the syncing process.





## FOCUS

#### 9. Login to FOCUS at www.citysidefocus.com

You will receive your Username and Password from Cityside.

\* Please note, when you login for the first time you ma