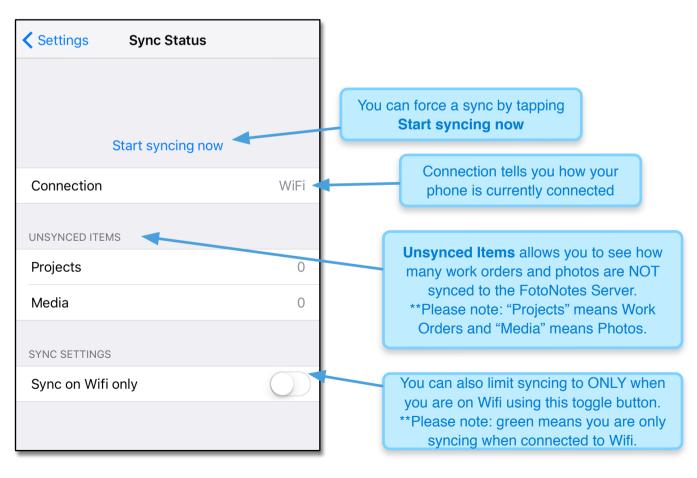

#### 8. Sync Status

The Sync Status page gives you more visibility into where your orders are in the syncing process.