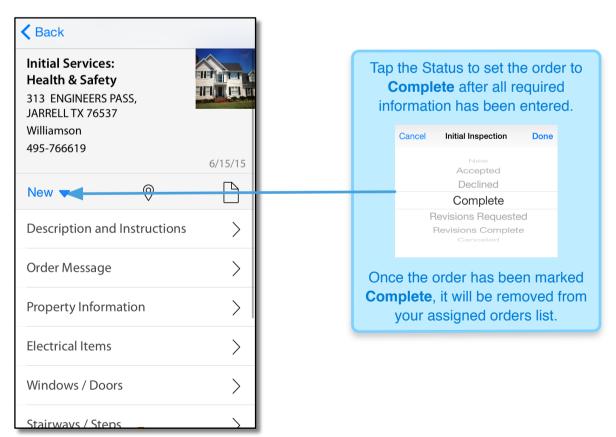

#### 7. Complete Your Orders

After you have entered as much information as possible and all required fields are complete, set the status of your order to Complete.