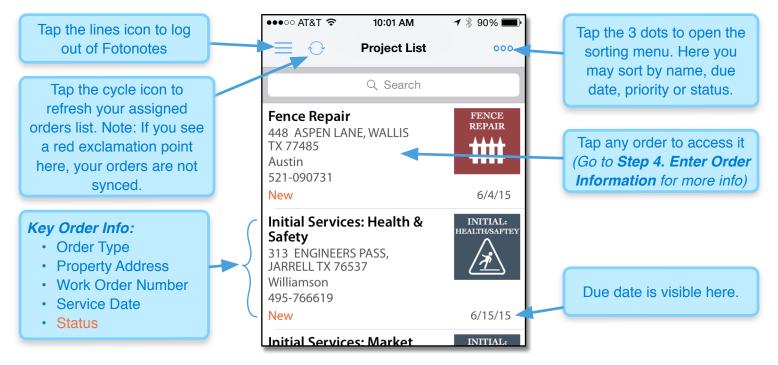

#### 3. View Your Assigned Orders

Orders assigned to you will appear on the Project List page along with a few pieces of key information about the order.