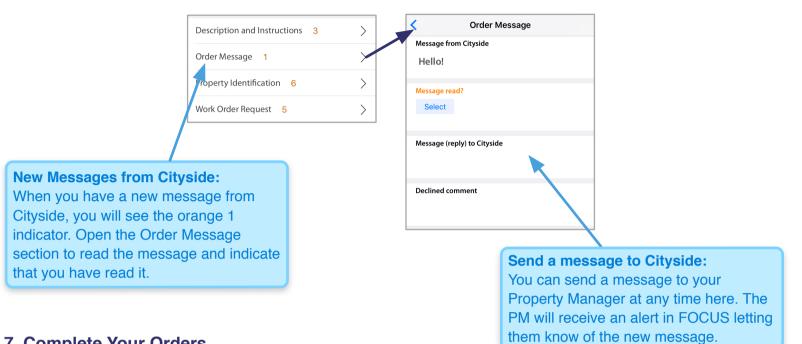

#### 6. Order Messages

Read Order Messages from Cityside and send replies. You will notice a required indicator here if you have any new messages from Cityside.