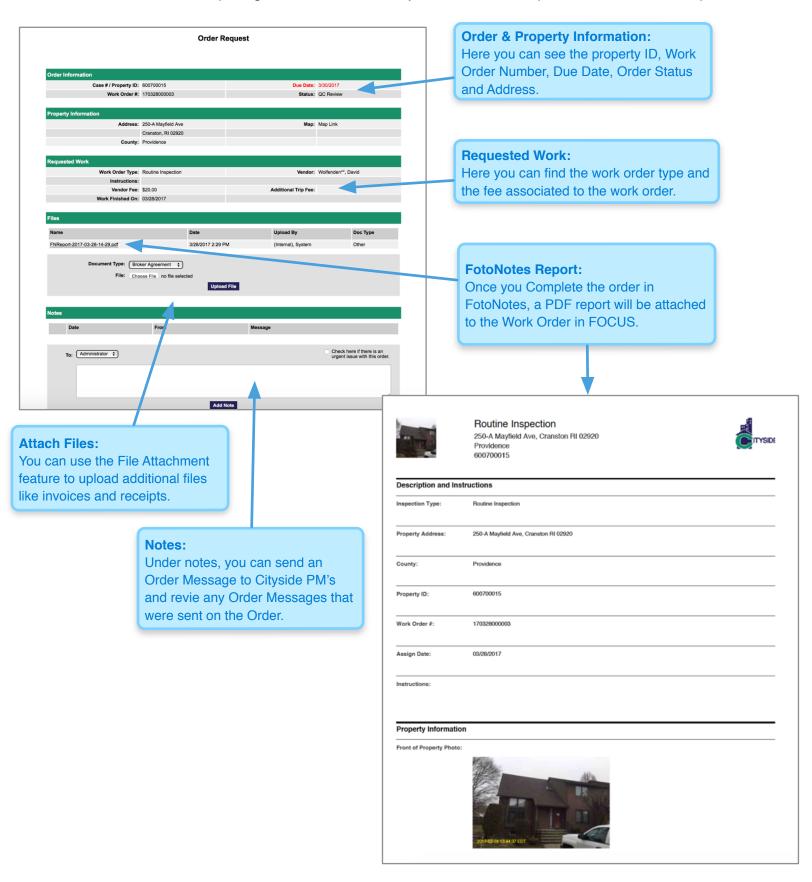

#### **11. Order Details**

Reviewing the Order Details will allow you to see key information about the work order including but not limited to address, instructions, due date, pricing in addition to the ability to access the completed FotoNotes PDF report.